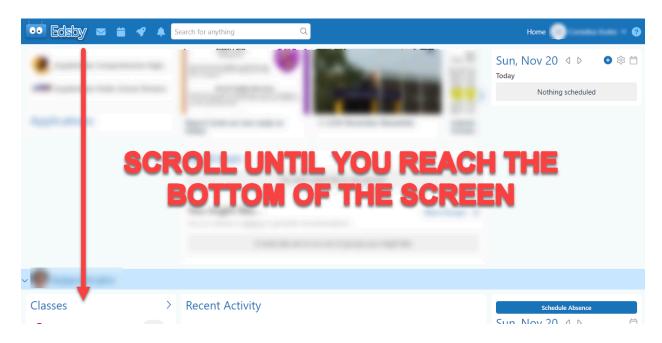

## To view Report Cards via EDSBY Website:

- 1. Go to <u>lpsd.edsby.com</u> and sign in.
- 2. Scroll until you reach the bottom of the screen.