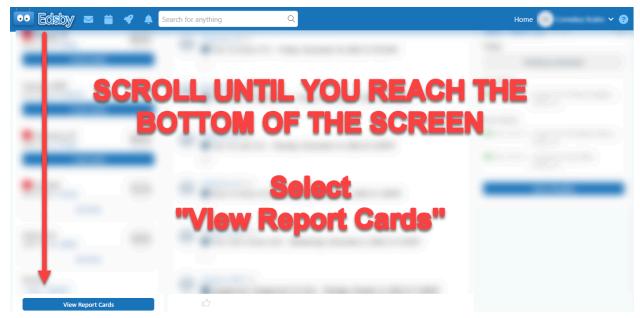

## To view Report Cards via EDSBY Website:

- 1. Go to <u>lpsd.edsby.com</u> and sign in.
- 2. Scroll until you reach the bottom of the screen.

## Select "VIEW REPORT CARDS"