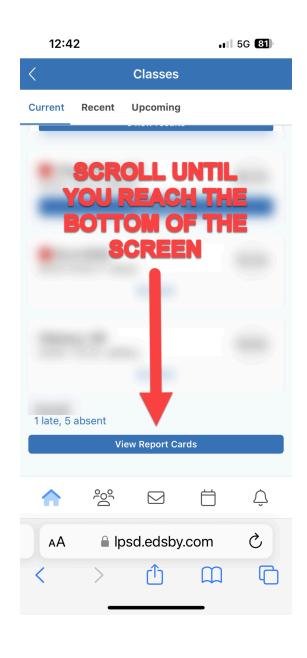

## To Access the Report Card via EDSBY App:

- 1. Open the EDSBY app and sign in.
- 2. Select the CLASSES button.
- 3. Scroll until you reach the bottom of the list of classes and select "VIEW REPORT CARDS"