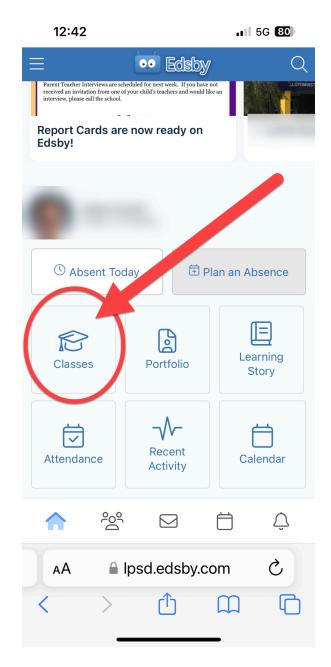

## To Access the Report Card via EDSBY App:

- 1. Open the EDSBY app and sign in.
- 2. Select the CLASSES button.
- 3. Scroll until you reach the bottom of the list of classes and select "VIEW REPORT CARDS"